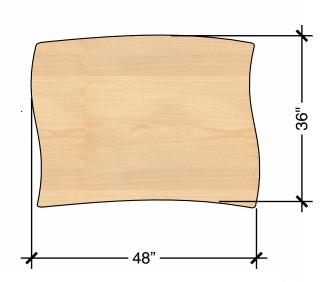

#### Seated Table Curved Adjustable Leg in Fusion Maple

Our exclusively designed **Reach Tables** are our core component for creating beautiful and collaborative learning environments. The table top design is based on the flowing curves you'd find in nature, this shape is both aesthectically pleasing and allows the tables to interlock together creating longer or wider surface areas as needed.

Dimensions indicated are approximate. Please contact us if you require clarification.