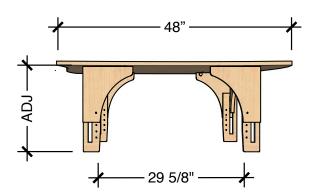

# natural pod™

TABLE WEIGHT 39lbs/17.6kg

TABLE LOAD (max) 352lbs/160 kg

|  | IECHNICAL DRAWING |                    |                    |
|--|-------------------|--------------------|--------------------|
|  | REACH<br>TABLE    |                    |                    |
|  | SMALL LEGS        | 13"                | 18"                |
|  | MEDIUM LEGS       | 17"                | 24"                |
|  | LARGE LEGS        | 25"<br>min ht (in) | 30"<br>max ht (in) |
|  |                   |                    |                    |