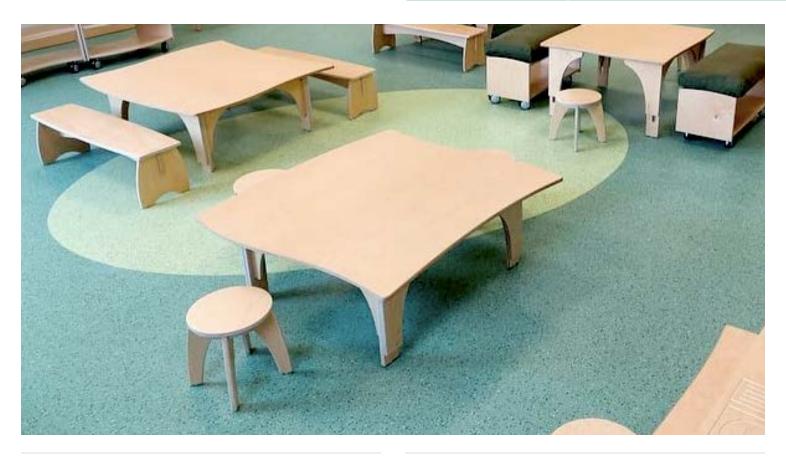

#### Seated Table Curved Adjustable Leg in Fusion Maple

Our exclusively designed **Reach Tables** are our core component for creating beautiful and collaborative learning environments. The table top design is based on the flowing curves you'd find in nature, this shape is both aesthectically pleasing and allows the tables to interlock together creating longer or wider surface areas as needed.

**Reach Tables** come in a vast range of sizes and configurations to suit every age group, and all have adjustable height legs as well, so the tables can grow as your students do!

#### **Product features**

- Edges all smoothed and finished
- · Floor Glides
- Expandable surface by nesting in any direction
- · Adjustable tables legs