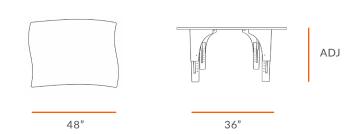

# natural pod™

TABLE WEIGHT 39lbs/17.6kg

TABLE LOAD (max) 352lbs/160 kg

|  | IECHNICAL DRAWING |                    |                    |
|--|-------------------|--------------------|--------------------|
|  | REACH<br>TABLE    |                    |                    |
|  | SMALL LEGS        | 13"                | 18"                |
|  | MEDIUM LEGS       | 17"                | 24"                |
|  | LARGE LEGS        | 25"<br>min ht (in) | 30"<br>max ht (in) |
|  |                   |                    |                    |

Dimensions indicated are approximate. Please contact us if you require clarification.